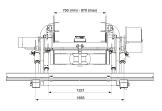

\*For 1 fold platform: platforms depth available from 1333 mm to 1983 mm. \*\*Approximate weight for tail-lift with platform width 2450 mm. Centre of gravity of the vehicle depending on the type of arm and the size of the installations on the vehicle (see assembly instructions). The above mentioned weights are approximate and may vary according to production. Anteo reserves the right to change weights and technical specifications without prior notice. No indemnity for damages can be claimed from Anteo for changes in technical specifications and/or in weight. Anteo are not responsible for the positioning and fixing of the drawbar coupling.