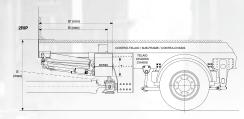

RIGID VEHICLE - 1 FOLD PLATFORM

Е

max

Load Capacity (centre of

gravity at 600 mm

Mod.

RIGID VEHICLE - 2 FOLDS PLATFORM

Weight

Kg\*\*

580

630

т

378

| PLATF   |
|---------|
| 1 FOLDS |
| ALFORM  |

FOLDS PLA

| F2AB15HS         | 1500 kg 1410                        |          | 1533 (550 + 963)              | 1001     |
|------------------|-------------------------------------|----------|-------------------------------|----------|
| FZADISHS         | 1500 kg                             | 1410     | 1583 (600 + 983)              | 1731     |
| ESABSONS         | F2AB20HS 2000 kg 1410               |          | 1533 (550 + 983)              | 1681     |
| FZABZURS         |                                     |          | 1583 (600 + 983)              | 1731     |
|                  |                                     |          |                               |          |
|                  | Load                                |          |                               |          |
| Mod.             | (centre of<br>gravity<br>at 600 mm) | E<br>max | Platform Depth *<br>(example) | B<br>min |
| Mod.<br>F2AB15HS | (centre of<br>gravity               | _        | -                             |          |

|     | 1681                               | 1771      | 378 | 600            |  |  |  |  |
|-----|------------------------------------|-----------|-----|----------------|--|--|--|--|
|     | 1731                               | 1821      | 3/6 | 650            |  |  |  |  |
|     | B<br>min                           | B'<br>min | Т   | Weight<br>Kg** |  |  |  |  |
|     | 1288                               | 1378      | 378 | 610            |  |  |  |  |
|     | 1288                               | 1378      | 378 | 630            |  |  |  |  |
| 109 | 992 mm **Approximate weight for to |           |     |                |  |  |  |  |

\*For 1 fold platform: platforms depth available from 1333 mm to 1983 mm. \*\*Approximate weight for tail-lift with platform width 2450 mm. Centre of gravity of the vehicle depending on the type of arm and the size of the installations on the vehicle (see assembly instructions). The above mentioned weights are approximate and may vary according to production. Anteo reserves the right to change weights and technical specifications without prior notice. No indemnity for damages can be claimed from Anteo for changes in technical specifications and/or in weight. Anteo are not responsible for the positioning and fixing of the drawbar coupling.