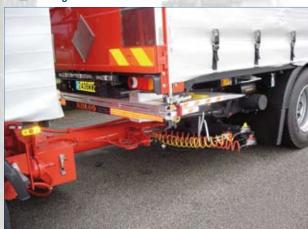

## **APPLICATIONS**

The retractable tail-lift  $F2\ AB$  is the ideal tail-lift for vehicles with drawbar couplings.

The tail-lift is stowed away under the vehicle making it ideal for dock loading.

All hydraulic steel parts are treated with KTL hexacrylic electro-cataphoresis