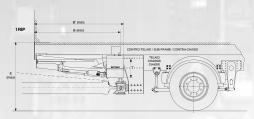

RIGID VEHICLE - 1 FOLD PLATFORM

Е

max

Load Capacity (centre of

gravity at 600 mm

Mod.

RIGID VEHICLE - 2 FOLDS PLATFORM

Weight

Kg\*\*

580

630

т

378

| PLATF   |
|---------|
| 1 FOLDS |
| ALFORM  |

FOLDS PLA

| F2AB15HS         | 1500 kg 1410                        |          | 1533 (550 + 963)              | 1001     |
|------------------|-------------------------------------|----------|-------------------------------|----------|
| FZADISHS         | 1500 kg                             | 1410     | 1583 (600 + 983)              | 1731     |
| ESABSONS         | F2AB20HS 2000 kg 1410               |          | 1533 (550 + 983)              | 1681     |
| FZABZURS         |                                     |          | 1583 (600 + 983)              | 1731     |
|                  |                                     |          |                               |          |
|                  | Load                                |          |                               |          |
| Mod.             | (centre of<br>gravity<br>at 600 mm) | E<br>max | Platform Depth *<br>(example) | B<br>min |
| Mod.<br>F2AB15HS | (centre of<br>gravity               | _        | -                             |          |

|     | 1681                               | 1771      | 378 | 600            |  |  |  |  |
|-----|------------------------------------|-----------|-----|----------------|--|--|--|--|
|     | 1731                               | 1821      | 3/6 | 650            |  |  |  |  |
|     | B<br>min                           | B'<br>min | Т   | Weight<br>Kg** |  |  |  |  |
|     | 1288                               | 1378      | 378 | 610            |  |  |  |  |
|     | 1288                               | 1378      | 378 | 630            |  |  |  |  |
| 109 | 992 mm **Approximate weight for to |           |     |                |  |  |  |  |

\*For 1 fold platform: platforms depth available from 1333 mm to 1983 mm. \*\*Approximate weight for tail-lift with platform width 2450 mm. Centre of gravity of the vehicle depending on the type of arm and the size of the installations on the vehicle (see assembly instructions). The above mentioned weights are approximate and may vary according to production. Anteo reserves the right to change weights and technical specifications without prior notice. No indemnity for damages can be claimed from Anteo for changes in technical specifications and/or in weight. Anteo are not responsible for the positioning and fixing of the drawbar coupling.